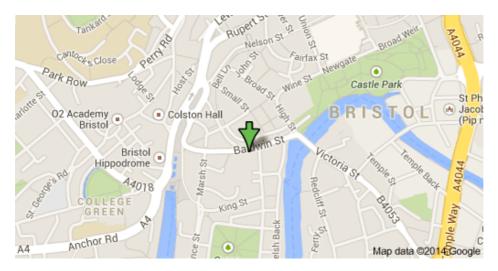

# Our Bristol Office is located within the heart of Bristol City Centre.

5<sup>th</sup> Floor, Royal London Buildings 42-46 Baldwin Street Bristol BS1 1PN

Tel: 0117 929 0440

Continue onto Rupert Street, staying in the left hand lane. This becomes Colston Avenue and then Baldwin Street. Royal London Buildings is on the right hand side, just after Royal Bank of Scotland but before Queen Charlotte Street.

# **Car parking**

The closest NCP car park is on Queen Charlotte Street which is just off Baldwin Street.

Pay and display car parking is available at The Grove (Mud Dock Cycleworks), Baldwin Street and Queen Square.

#### By train

Bristol Temple Meads railway station is approximately a 15 minute walk (along Victoria Street).